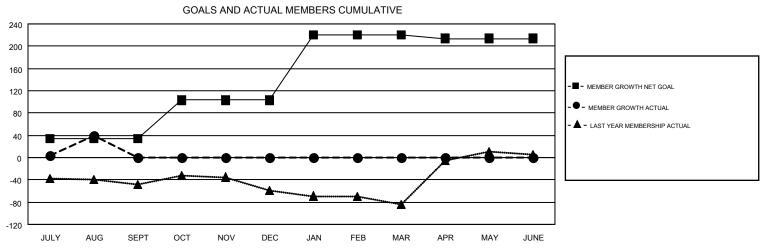

## GMT MONTHLY MEMBERSHIP PROGRESS REPORT

Results as of: 8/31/2018

**LOCATION: CANADA** 

Multiple District N

**CHRIS LEWIS** GMT CA 2

| Clubs         |               |           |               | Members               |                           |                         |                                                    |  |
|---------------|---------------|-----------|---------------|-----------------------|---------------------------|-------------------------|----------------------------------------------------|--|
|               | RESULTS FOR   | 2018-2019 |               | RESULTS FOR 2018-2019 |                           |                         |                                                    |  |
| QUARTER       | NEW CLUB GOAL | NEW CLUBS | DROPPED CLUBS | QUARTER               | MEMBER GROWTH NET<br>GOAL | MEMBER GROWTH<br>ACTUAL | DROPPED<br>MEMBERS ACTUAL<br>(including transfers) |  |
| JULY/AUG/SEPT | 1             | 3         | 0             | JULY/AUG/SEPT         | 34                        | 150                     | 99                                                 |  |
| OCT/NOV/DEC   | 2             | 0         | 0             | OCT/NOV/DEC           | 69                        | 0                       | 0                                                  |  |
| JAN/FEB/MAR   | 3             | 0         | 0             | JAN/FEB/MAR           | 118                       | 0                       | 0                                                  |  |
| APR/MAY/JUNE  | 0             | 0         | 0             | APR/MAY/JUNE          | -7                        | 0                       | 0                                                  |  |