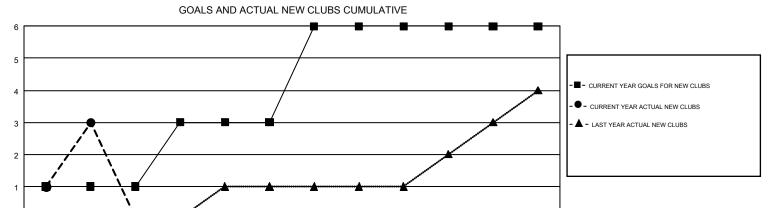

## GMT MONTHLY MEMBERSHIP PROGRESS REPORT

Results as of: 8/31/2018

**LOCATION: CANADA** 

Multiple District N

**CHRIS LEWIS** GMT CA 2

| Clubs         |               |           |               | Members               |                           |                         |                                                    |  |
|---------------|---------------|-----------|---------------|-----------------------|---------------------------|-------------------------|----------------------------------------------------|--|
|               | RESULTS FOR   | 2018-2019 |               | RESULTS FOR 2018-2019 |                           |                         |                                                    |  |
| QUARTER       | NEW CLUB GOAL | NEW CLUBS | DROPPED CLUBS | QUARTER               | MEMBER GROWTH NET<br>GOAL | MEMBER GROWTH<br>ACTUAL | DROPPED<br>MEMBERS ACTUAL<br>(including transfers) |  |
| JULY/AUG/SEPT | 1             | 3         | 0             | JULY/AUG/SEPT         | 34                        | 150                     | 99                                                 |  |
| OCT/NOV/DEC   | 2             | 0         | 0             | OCT/NOV/DEC           | 69                        | 0                       | 0                                                  |  |
| JAN/FEB/MAR   | 3             | 0         | 0             | JAN/FEB/MAR           | 118                       | 0                       | 0                                                  |  |
| APR/MAY/JUNE  | 0             | 0         | 0             | APR/MAY/JUNE          | -7                        | 0                       | 0                                                  |  |